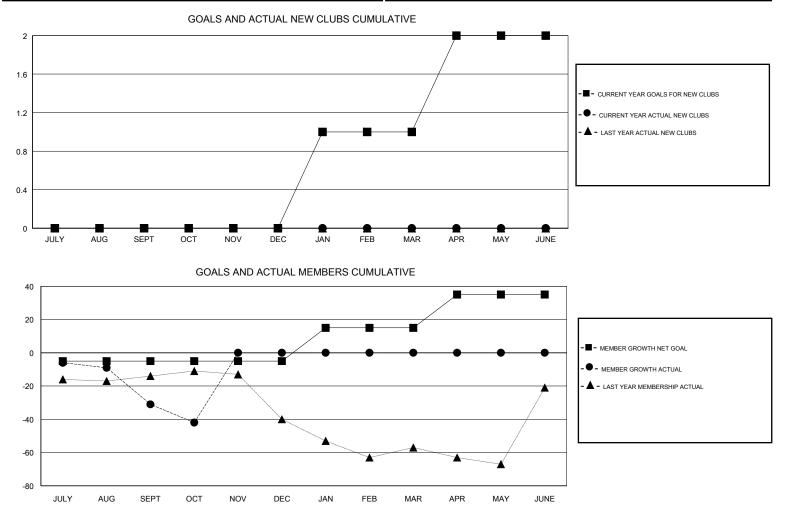

## 

| GMT: STEVE A  | NTON          |             | LOCATION INDIANA |                                  |                           |                         | GMT CA                                             |  |
|---------------|---------------|-------------|------------------|----------------------------------|---------------------------|-------------------------|----------------------------------------------------|--|
|               | Club          | S           |                  | Members<br>RESULTS FOR 2017-2018 |                           |                         |                                                    |  |
|               | RESULTS FOR   | R 2017-2018 |                  |                                  |                           |                         |                                                    |  |
| QUARTER       | NEW CLUB GOAL | NEW CLUBS   | DROPPED CLUBS    | QUARTER                          | MEMBER GROWTH NET<br>GOAL | MEMBER GROWTH<br>ACTUAL | DROPPED<br>MEMBERS ACTUAL<br>(including transfers) |  |
| JULY/AUG/SEPT | 0             | 0           | 0                | JULY/AUG/SEPT                    | -5                        | 18                      | 47                                                 |  |
| OCT/NOV/DEC   | 0             | 0           | 1                | OCT/NOV/DEC                      | 0                         | 9                       | 17                                                 |  |
| JAN/FEB/MAR   | 1             | 0           | 0                | JAN/FEB/MAR                      | 20                        | 0                       | 0                                                  |  |
| APR/MAY/JUNE  | 1             | 0           | 0                | APR/MAY/JUNE                     | 20                        | 0                       | 0                                                  |  |